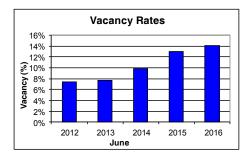

## **Vacancy Rates**

The vacancy rate excludes any space available for sub-lease: it is the total amount of space which is vacant and not currently leased. The vacancy rate in H.R.M. increased from 13.06% in 2015 to 14.07% in 2016, driven largely by increased vacancy in Burnside Industrial Park, the main supplier of warehouse space in H.R.M.

Our survey measured the vacancy rate by geographic node. The current vacancy rate in each of the following locations is: Atlantic Acres Industrial Park 24.22%; Bayers Lake Industrial Park 16.80%; Bedford 18.62% Burnside/City of Lakes Industrial Park 14.21%; Central Halifax 7.68%; Ragged Lake Industrial Park 0.00%; Sackville Industrial Park 4.95%.

## Forecast (Next 12 months)

We anticipate that the overall vacancy rate will rise to 14.50% from the current 14.07%, as demand decreases. There will be a 0.10% increase in the net absolute rent/ft<sup>2</sup>.