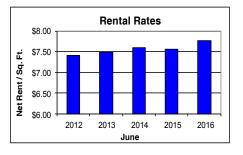

Our survey also measured rental rates. Industrial properties in H.R.M saw the overall net absolute rent/ft.² increase by 2.65% year over year, to \$7.76/ft². The average overall net rental rates/ft.² in each of the following locations are: Atlantic Acres Industrial Park \$7.52; Bayers Lake Industrial Park \$10.92; Bedford \$11.20; Burnside/City of Lakes Industrial Park \$7.34; Central Halifax \$8.36; Ragged Lake Industrial Park \$7.50; Sackville Industrial Park \$7.75.

## Forecast (Next 12 months)

We anticipate that the overall vacancy rate will rise to 14.50% from the current 14.07%, as demand decreases. There will be a 0.10% increase in the net absolute rent/ft<sup>2</sup>.