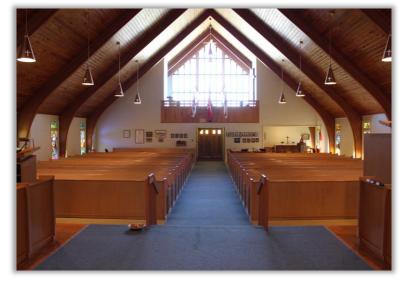

## 2010 Purcell's Cove Road, Halifax, NS PID# 00271700

## **Property Features:**

- Located and well-situated on the Purcell's Cove Road, this currently-operational church is ready for new innovation or redevelopment.
- Well-maintained structure including sanctuary, small office and kitchenette on main level. Also includes a bright and spacious mezzanine balcony, which may be accessed through the main entry foyer. A large open meeting/activity room, bathrooms, storage space, and equipped kitchen are found on the lower level.
- The building footprint is ~4,567 sf, with a total building area of ~9,500 sf and is situated on ~2 acres.
- Set within a well-established residential neighbourhood, this property boasts a tranquil atmosphere, yet is only minutes from the Armdale Rotary with quick access routes to many destinations in HRM.
- Note: There is a site agreement in place with a utility who have a 90 day Right of First Refusal.
- MLS®