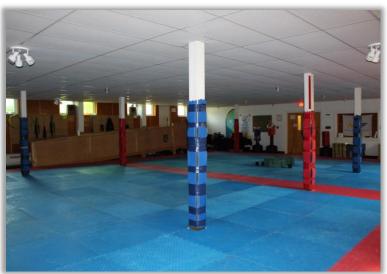

## **Property Features:**

- Located and well-situated on the Purcell's Cove Road, this currently-operational church is ready for new innovation or redevelopment.
- Well-maintained structure including sanctuary, small office and kitchenette on main level. Also includes a bright and spacious mezzanine balcony, which may be accessed through the main entry foyer. A large open meeting/activity room, bathrooms, storage space, and equipped kitchen are found on the lower level.
- The building footprint is ~4,567 sf, with a total building area of ~9,500 sf and is situated on ~2 acres.
- Set within a well-established residential neighbourhood, this property boasts a tranquil atmosphere, yet is only minutes from the Armdale Rotary with quick access routes to many destinations in HRM.
- Note: There is a site agreement in place with a utility who have a 90 day Right of First Refusal.
- MLS®