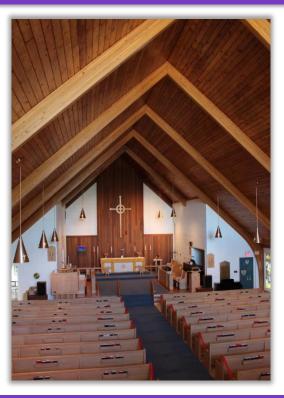

## **Property Features:**

- Located and well-situated on the Purcell's Cove Road, this currently-operational church is ready for new innovation or redevelopment.
- Well-maintained structure including sanctuary, small office and kitchenette on main level. Also includes a bright and spacious mezzanine balcony, which may be accessed through the main entry foyer. A large open meeting/activity room, bathrooms, storage space, and equipped kitchen are found on the lower level.
- The building footprint is ~4,567 sf, with a total building area of ~9,500 sf and is situated on ~2 acres.
- Set within a well-established residential neighbourhood, this property boasts a tranquil atmosphere, yet is only minutes from the Armdale Rotary with quick access routes to many destinations in HRM.
- Note: There is a site agreement in place with a utility who have a 90 day Right of First Refusal.
- MLS®