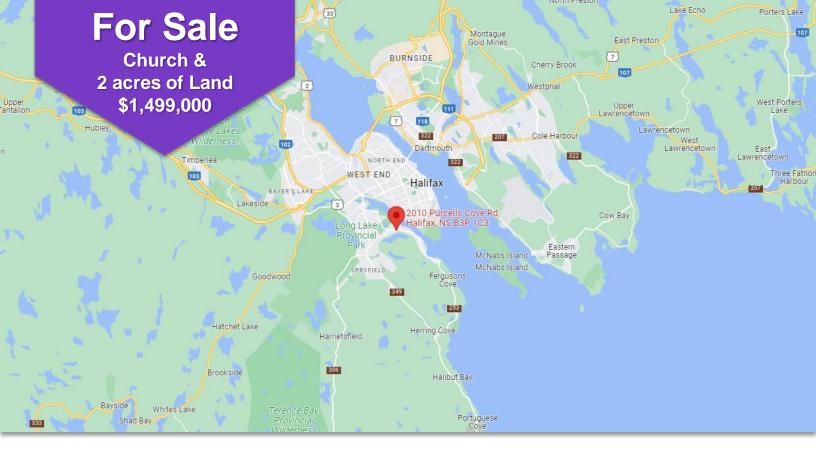

## 2010 Purcell's Cove Road, Halifax, NS PID# 00271700

## **Property Features:**

- Located and well-situated on the Purcell's Cove Road, this currently-operational church is ready for new innovation or redevelopment.
- Well-maintained structure including sanctuary, small office and kitchenette on main level. Also includes a bright and spacious mezzanine balcony, which may be accessed through the main entry foyer. A large open meeting/activity room, bathrooms, storage space, and equipped kitchen are found on the lower level.
- The building footprint is ~4,567 sf, with a total building area of ~9,500 sf and is situated on ~2 acres.
- Set within a well-established residential neighbourhood, this property boasts a tranquil atmosphere, yet is only minutes from the Armdale Rotary with quick access routes to many destinations in HRM.
- Note: There is a site agreement in place with a utility who have a 90 day Right of First Refusal.
- MLS®