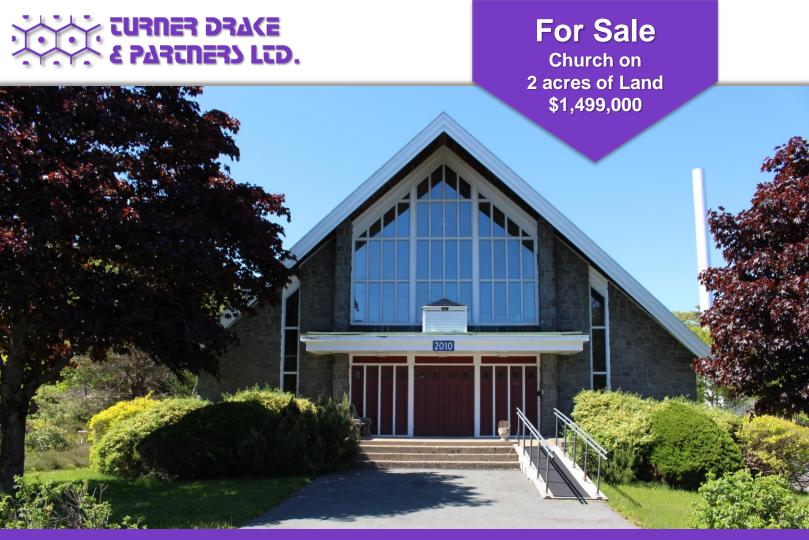

## 2010 Purcell's Cove Road, Halifax, NS PID# 00271700

## **Property Features:**

- Located and well-situated on the Purcell's Cove Road, this currently-operational church is ready for new innovation or redevelopment.
- Well-maintained structure including sanctuary, small office and kitchenette on main level. Also includes a bright and spacious mezzanine balcony, which may be accessed through the main entry foyer. A large open meeting/activity room, bathrooms, storage space, and equipped kitchen are found on the lower level.
- The building footprint is ~4,567 sf, with a total building area of ~9,500 sf and is situated on ~2 acres.
- Set within a well-established residential neighbourhood, this property boasts a tranquil atmosphere, yet is only minutes from the Armdale Rotary with quick access routes to many destinations in HRM.
- Note: There is a site agreement in place with a utility who have a 90 day Right of First Refusal.
- MLS®